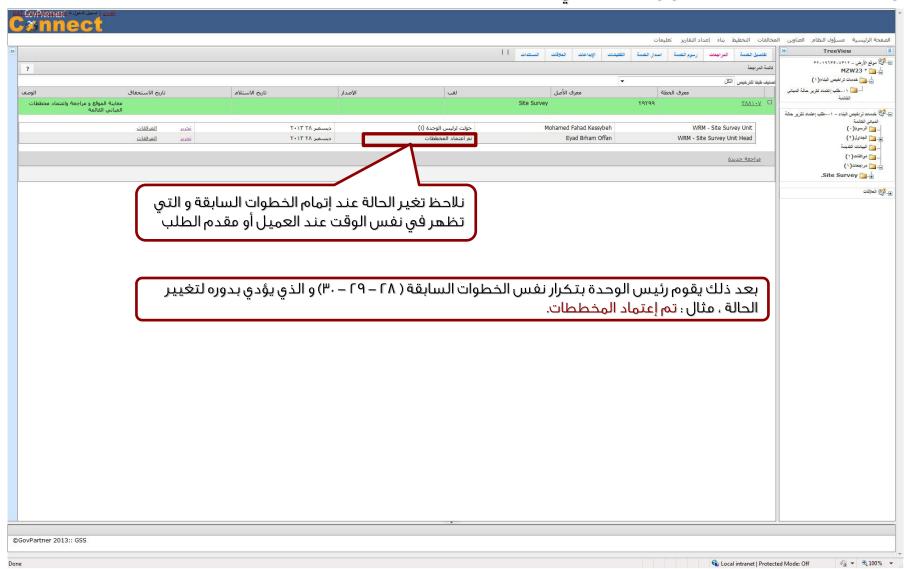

## أجراء معاملة – طلب أعتماد تقرير حالة المباني القائمة Application Process – Existing Building Drawing Approval

أجراء معاملة – طلب أعتماد تقرير حالة المباني القائمة APPLICATION PROCESS – EXISTING BUILDING DRAWING APPROVAL

APPLICATION PROCESS - EXISTING BUILDING DRAWING APPROVAL

Application Process – Existing Building Drawing Approval

لماني القائمة Application Process – Existing Building Drawing Approval