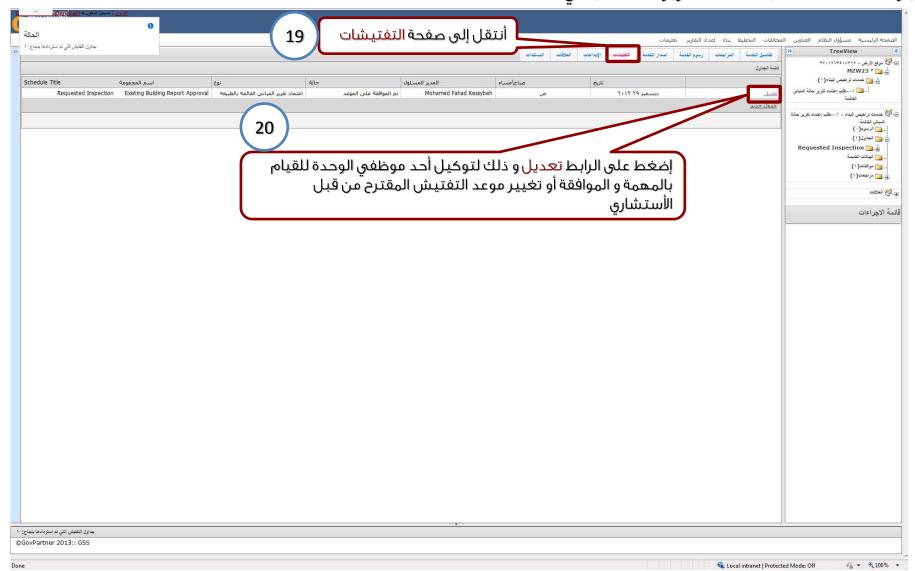

#### APPLICATION PROCESS - EXISTING BUILDING DRAWING APPROVAL

APPLICATION PROCESS - EXISTING BUILDING DRAWING APPROVAL

APPLICATION PROCESS - EXISTING BUILDING DRAWING APPROVAL

APPLICATION PROCESS - EXISTING BUILDING DRAWING APPROVAL