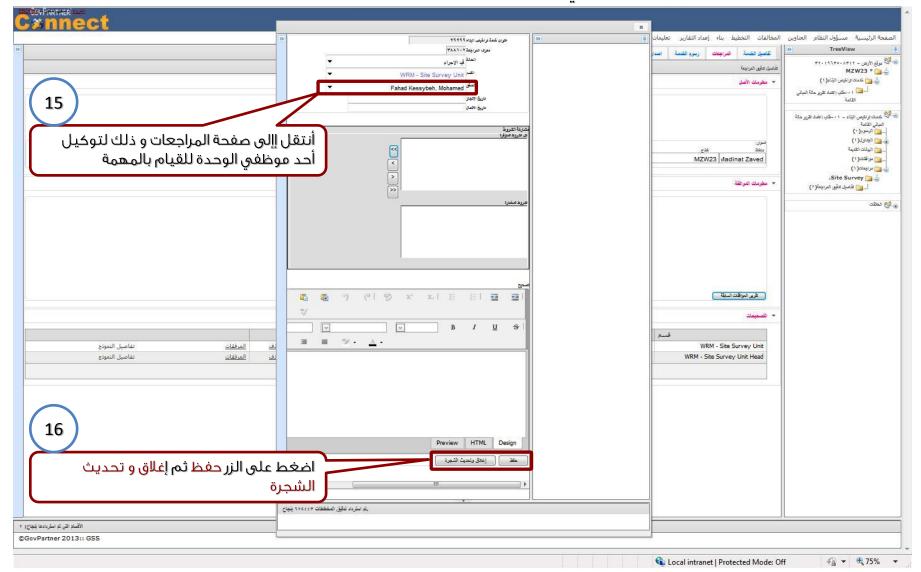

## أجراء معاملة – طلب أعتماد تقرير حالة المباني القائمة Application Process – Existing Building Drawing Approval

أجراء معاملة – طلب أعتماد تقرير حالة المباني القائمة APPLICATION PROCESS – EXISTING BUILDING DRAWING APPROVAL

APPLICATION PROCESS - EXISTING BUILDING DRAWING APPROVAL

Application Process – Existing Building Drawing Approval

لماني القائمة Application Process – Existing Building Drawing Approval