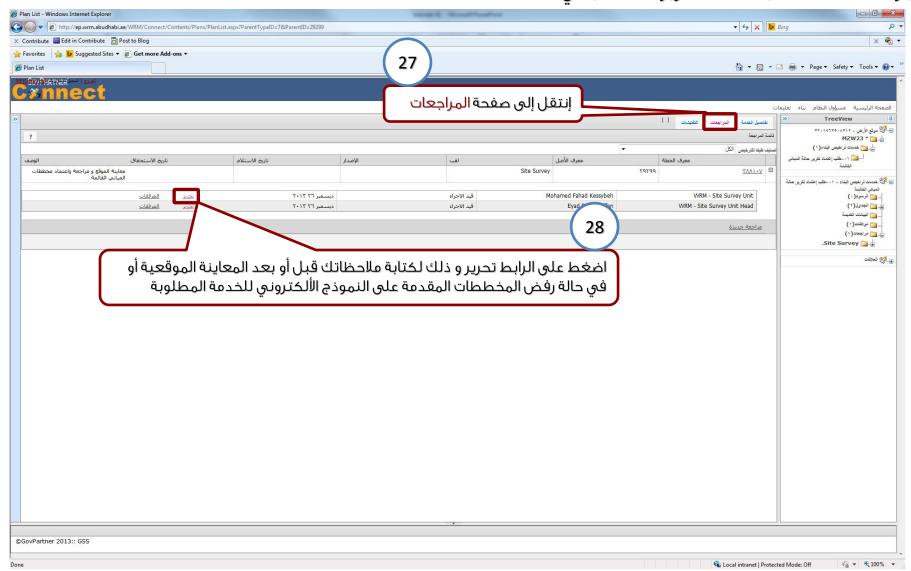

## الواجهة الرئيسية للنظام – موظفي بلدية المنطقة الغربية

أجراء معاملة – طلب أعتماد تقرير حالة المباني القائمة APPLICATION PROCESS – EXISTING BUILDING DRAWING APPROVAL

أجراء معاملة – طلب أعتماد تقرير حالة المباني القائمة Application Process – Existing Building Drawing Approval

#### APPLICATION PROCESS - EXISTING BUILDING DRAWING APPROVAL

عالة المياني القائمة Application Process – Existing Building Drawing Approval

أجراء معاملة – طلب أعتماد تقرير حالة المباني القائمة APPLICATION PROCESS - EXISTING BUILDING DRAWING APPROVAL