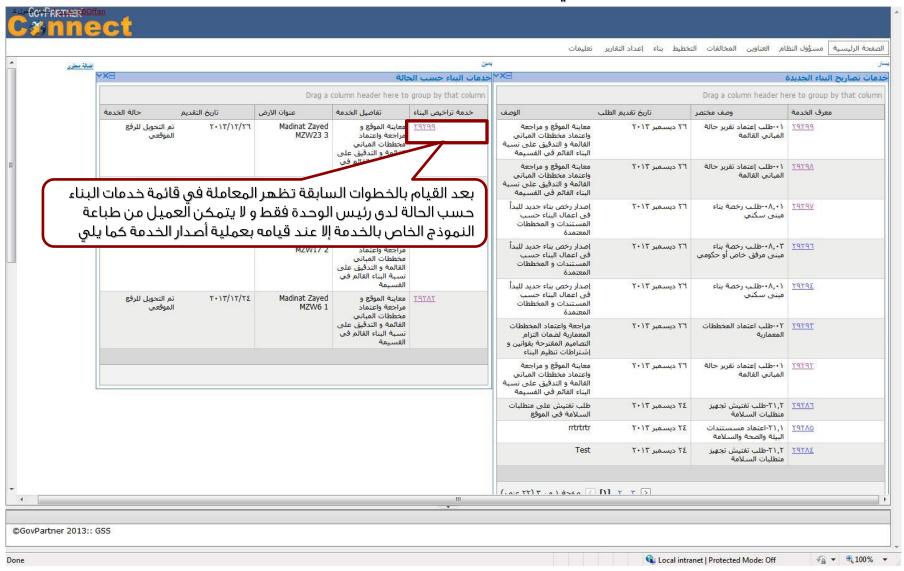

#### APPLICATION PROCESS - EXISTING BUILDING DRAWING APPROVAL

APPLICATION PROCESS - EXISTING BUILDING DRAWING APPROVAL

#### APPLICATION PROCESS - EXISTING BUILDING DRAWING APPROVAL

APPLICATION PROCESS - EXISTING BUILDING DRAWING APPROVAL

APPLICATION PROCESS - EXISTING BUILDING DRAWING APPROVAL

APPLICATION PROCESS - EXISTING BUILDING DRAWING APPROVAL