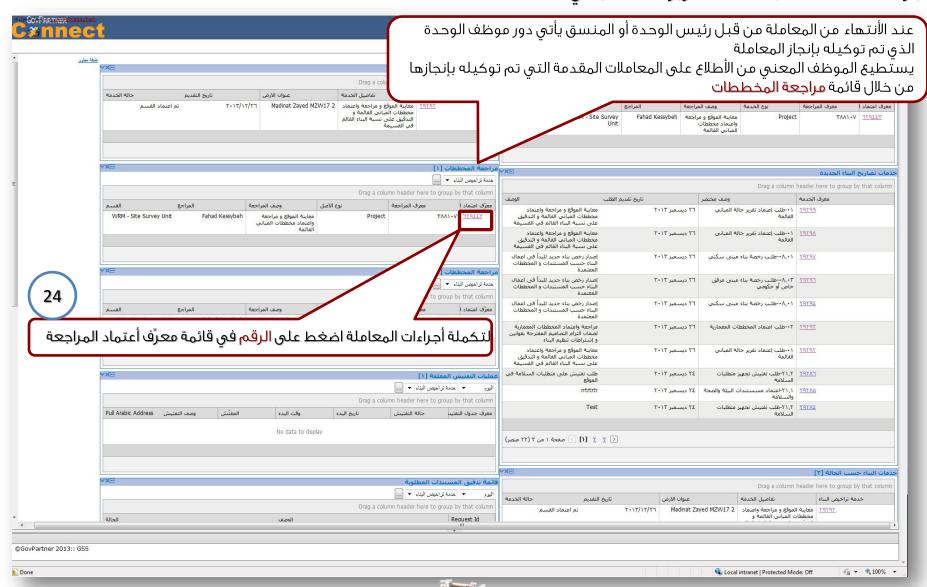

APPLICATION PROCESS - EXISTING BUILDING DRAWING APPROVAL

Application Process – Existing Building Drawing Approval

لماني القائمة Application Process – Existing Building Drawing Approval

#### APPLICATION PROCESS - EXISTING BUILDING DRAWING APPROVAL

APPLICATION PROCESS - EXISTING BUILDING DRAWING APPROVAL