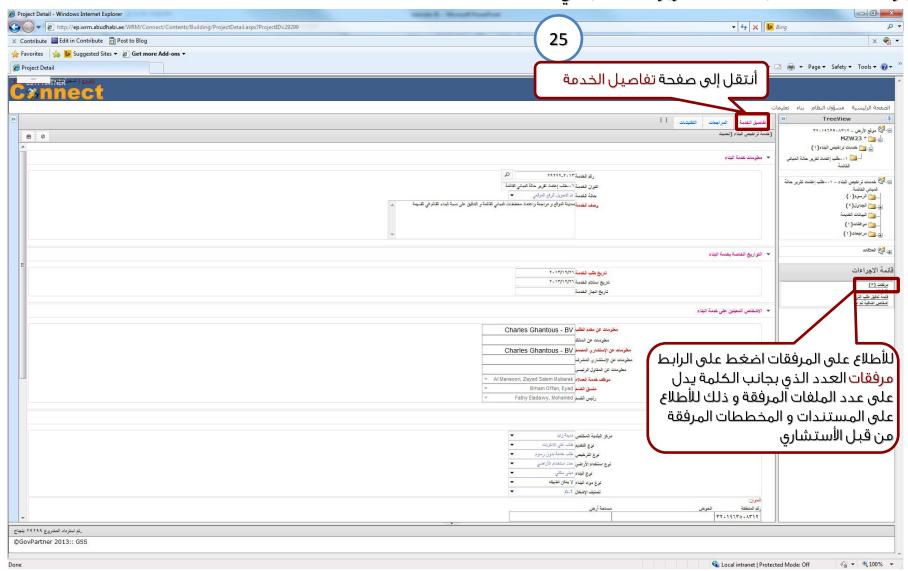

#### APPLICATION PROCESS - EXISTING BUILDING DRAWING APPROVAL

APPLICATION PROCESS - EXISTING BUILDING DRAWING APPROVAL

#### APPLICATION PROCESS - EXISTING BUILDING DRAWING APPROVAL

APPLICATION PROCESS - EXISTING BUILDING DRAWING APPROVAL

APPLICATION PROCESS - EXISTING BUILDING DRAWING APPROVAL

APPLICATION PROCESS - EXISTING BUILDING DRAWING APPROVAL