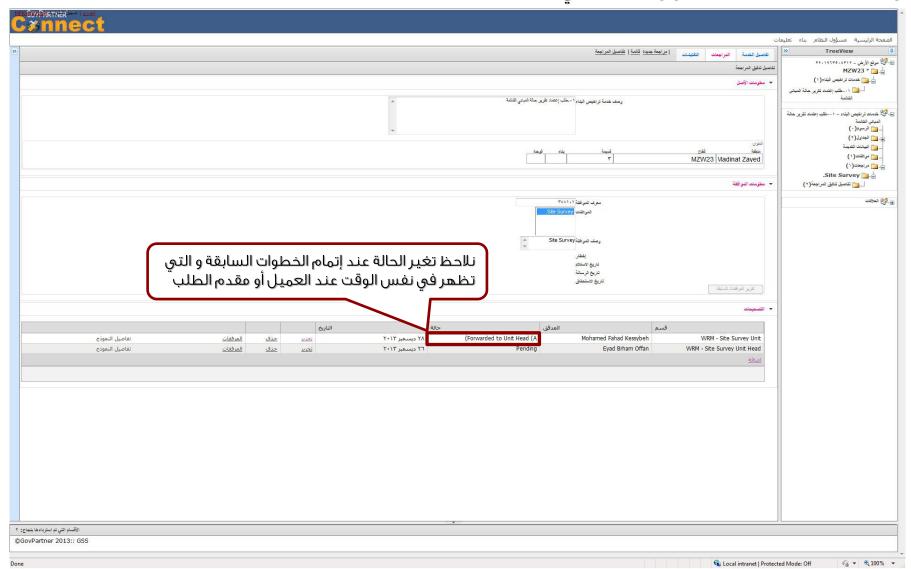

## الواجهة الرئيسية للنظام – موظفي بلدية المنطقة الغربية

أجراء معاملة – طلب أعتماد تقرير حالة المباني القائمة APPLICATION PROCESS – EXISTING BUILDING DRAWING APPROVAL

أجراء معاملة – طلب أعتماد تقرير حالة المباني القائمة Application Process – Existing Building Drawing Approval

#### APPLICATION PROCESS - EXISTING BUILDING DRAWING APPROVAL

عالة المياني القائمة Application Process – Existing Building Drawing Approval

أجراء معاملة – طلب أعتماد تقرير حالة المباني القائمة APPLICATION PROCESS - EXISTING BUILDING DRAWING APPROVAL