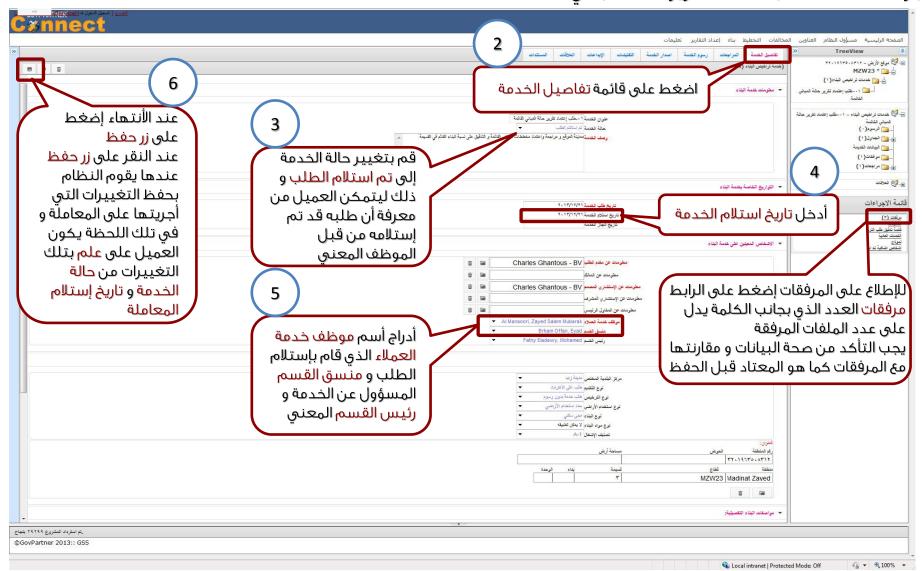

## الخــطــوات الإرشــاديــة لنظــام تــراخــيــص الــبــنــاء الالكتروني STEEPS TUTORIAL FOR BUILDING PERMITS ONLINE SYSTEM

أجراء معاملة – طلب أعتماد تقرير حالة المباني القائمة Application Process – Existing Building Drawing Approval

APPLICATION PROCESS - EXISTING BUILDING DRAWING APPROVAL

أجراء معاملة – طلب أعتماد تقرير حالة المباني القائمة APPLICATION PROCESS – EXISTING BUILDING DRAWING APPROVAL