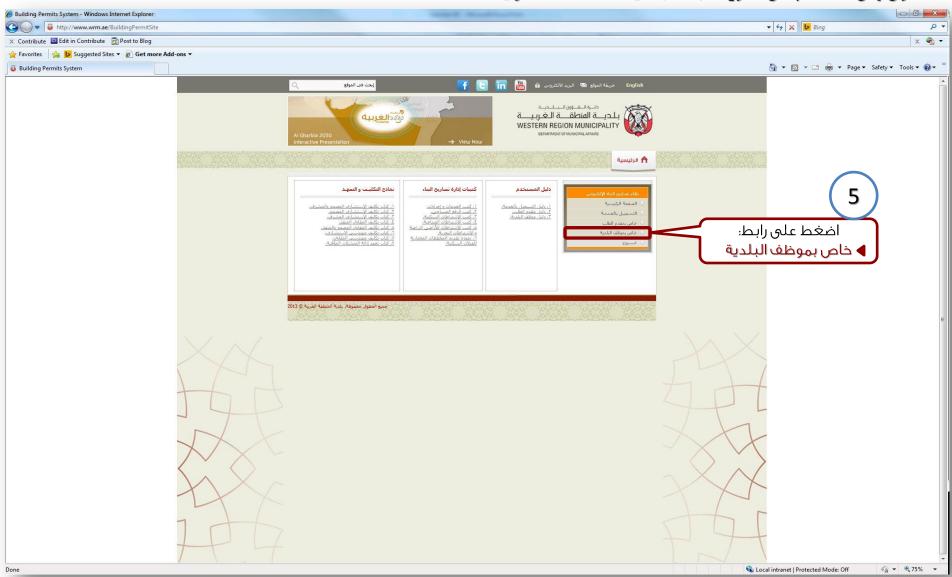

#### SIGN IN OUT OF WRM LOCAL AREA CONNECTION



#### SIGN IN OUT OF WRM LOCAL AREA CONNECTION



#### SIGN IN OUT OF WRM LOCAL AREA CONNECTION



#### SIGN IN OUT OF WRM LOCAL AREA CONNECTION





# BUILDING PERMITS WIRM - BP - E.S - BEYOND EXPECTATIONS

#### SIGN IN OUT OF WRM LOCAL AREA CONNECTION





#### SYSTEM USER INTERFACE - WRM USER'S

الواجهة الرئيسية للنظام — موظفي بلدية المنطقة الغربية





#### SYSTEM USER INTERFACE - WRM USER'S

## الواجهة الرئيسية للنظام — موظفي بلدية المنطقة الغربية





#### SYSTEM USER INTERFACE - WRM USER'S

## الواجهة الرئيسية للنظام – موظفي بلدية المنطقة الغربية





أجراء معاملة – طلب أعتماد تقرير حالة المباني القائمة APPLICATION PROCESS – EXISTING BUILDING DRAWING APPROVAL





أجراء معاملة – طلب أعتماد تقرير حالة المباني القائمة Application Process – Existing Building Drawing Approval







#### APPLICATION PROCESS - EXISTING BUILDING DRAWING APPROVAL





عالة المياني القائمة Application Process – Existing Building Drawing Approval