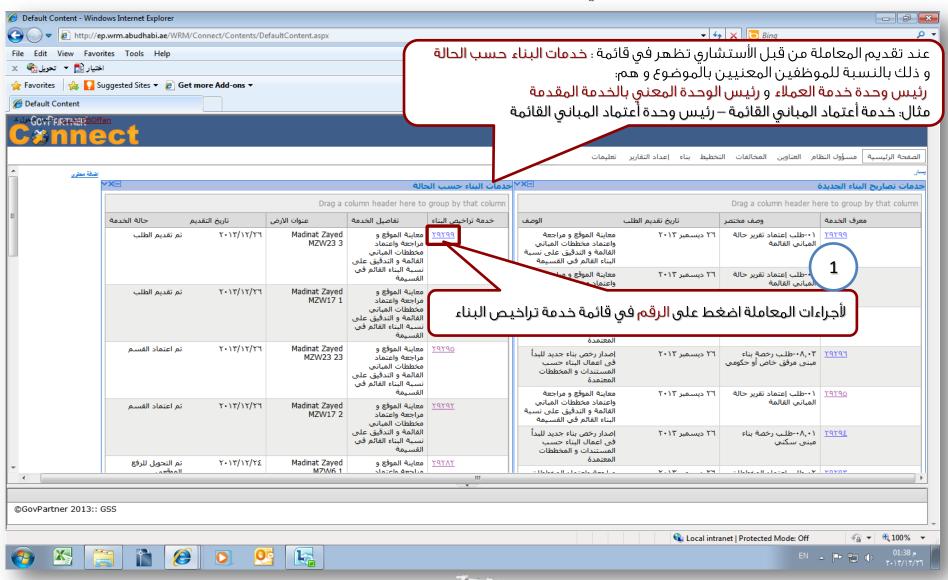

## الواجهة الرئيسية للنظام – موظفي بلدية المنطقة الغربية

أجراء معاملة – طلب أعتماد تقرير حالة المباني القائمة APPLICATION PROCESS – EXISTING BUILDING DRAWING APPROVAL

أجراء معاملة – طلب أعتماد تقرير حالة المباني القائمة Application Process – Existing Building Drawing Approval

#### APPLICATION PROCESS - EXISTING BUILDING DRAWING APPROVAL

عالة المياني القائمة Application Process – Existing Building Drawing Approval

أجراء معاملة – طلب أعتماد تقرير حالة المباني القائمة APPLICATION PROCESS - EXISTING BUILDING DRAWING APPROVAL