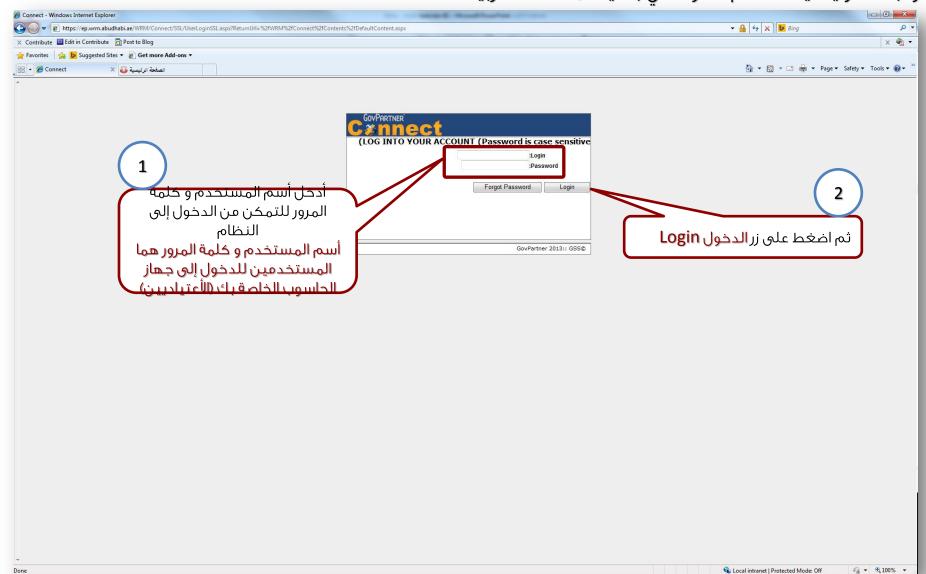

#### SYSTEM USER INTERFACE - WRM USER'S

الواجهة الرئيسية للنظام — موظفي بلدية المنطقة الغربية

## الواجهة الرئيسية للنظام — موظفي بلدية المنطقة الغربية