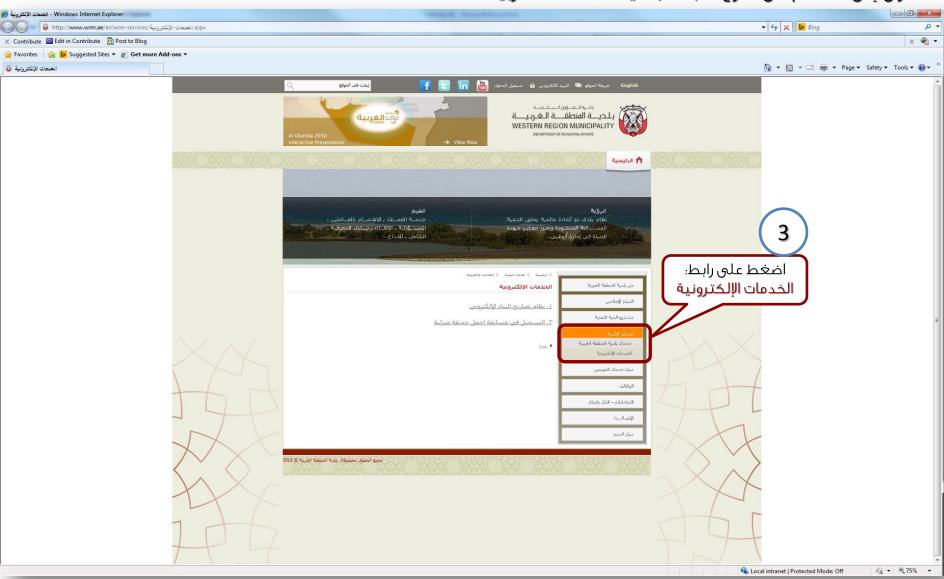

#### SIGN IN OUT OF WRM LOCAL AREA CONNECTION



#### SIGN IN OUT OF WRM LOCAL AREA CONNECTION



#### SIGN IN OUT OF WRM LOCAL AREA CONNECTION



#### SIGN IN OUT OF WRM LOCAL AREA CONNECTION





# BUILDING PERMITS WIRM - BP - E.S - BEYOND EXPECTATIONS

#### SIGN IN OUT OF WRM LOCAL AREA CONNECTION





#### SYSTEM USER INTERFACE - WRM USER'S

الواجهة الرئيسية للنظام — موظفي بلدية المنطقة الغربية





#### SYSTEM USER INTERFACE - WRM USER'S

## الواجهة الرئيسية للنظام — موظفي بلدية المنطقة الغربية





#### SYSTEM USER INTERFACE - WRM USER'S

## الواجهة الرئيسية للنظام – موظفي بلدية المنطقة الغربية





أجراء معاملة – طلب أعتماد تقرير حالة المباني القائمة APPLICATION PROCESS – EXISTING BUILDING DRAWING APPROVAL





أجراء معاملة – طلب أعتماد تقرير حالة المباني القائمة Application Process – Existing Building Drawing Approval







#### APPLICATION PROCESS - EXISTING BUILDING DRAWIN