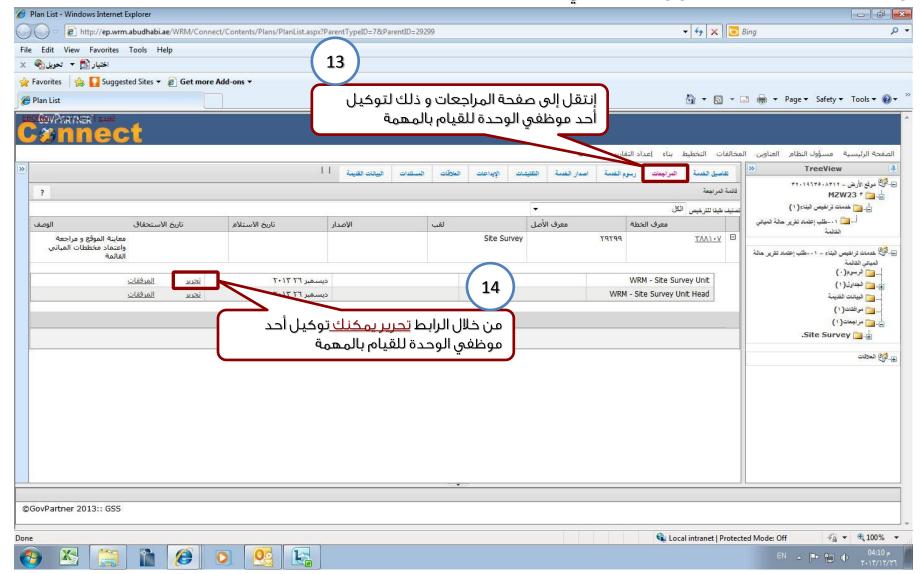

## الخــطــوات الإرشــاديــة لنظــام تــراخــيــص الــبــنــاء الالكتروني STEEPS TUTORIAL FOR BUILDING PERMITS ONLINE SYSTEM

أجراء معاملة – طلب أعتماد تقرير حالة المباني القائمة Application Process – Existing Building Drawing Approval

APPLICATION PROCESS - EXISTING BUILDING DRAWING APPROVAL

أجراء معاملة – طلب أعتماد تقرير حالة المباني القائمة APPLICATION PROCESS – EXISTING BUILDING DRAWING APPROVAL