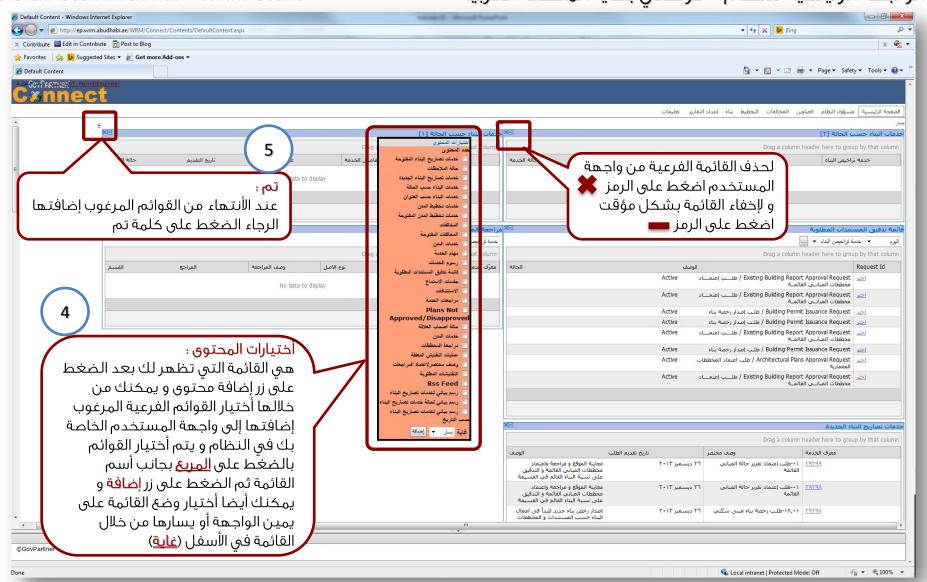

## الخــطــوات الإرشــاديــة لنظــام تــراخــيــص الــبــنــاء الالكتروني STEEPS TUTORIAL FOR BUILDING PERMITS ONLINE SYSTEM

أجراء معاملة – طلب أعتماد تقرير حالة المباني القائمة Application Process – Existing Building Drawing Approval

APPLICATION PROCESS - EXISTING BUILDING DRAWING APPROVAL

أجراء معاملة – طلب أعتماد تقرير حالة المباني القائمة APPLICATION PROCESS – EXISTING BUILDING DRAWING APPROVAL

## أجراء معاملة – طلب أعتماد تقرير حالة المباني القائمة Application Process – Existing Building Drawing Approval

أجراء معاملة – طلب أعتماد تقرير حالة المباني القائمة APPLICATION PROCESS – EXISTING BUILDING DRAWING APPROVAL