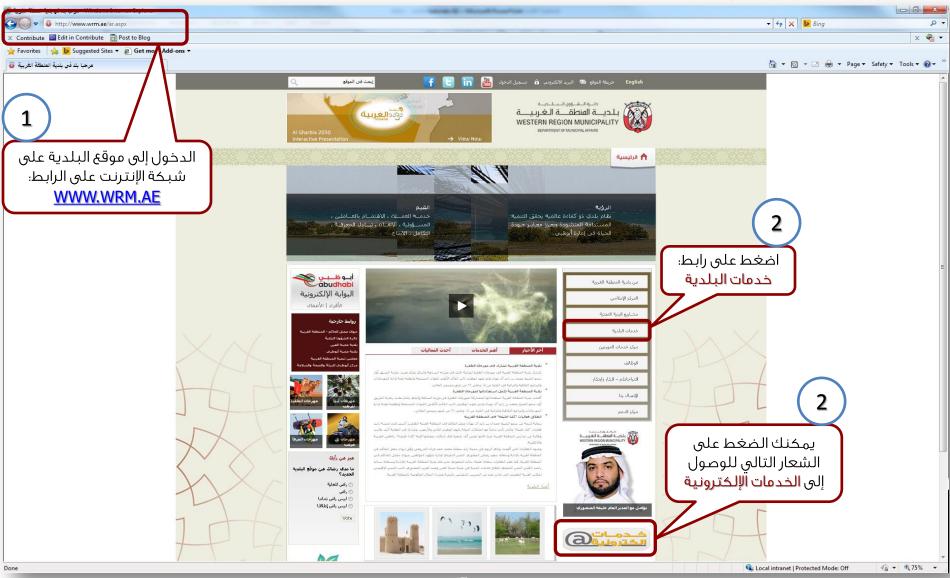

#### SIGN IN OUT OF WRM LOCAL AREA CONNECTION



#### SIGN IN OUT OF WRM LOCAL AREA CONNECTION



#### SIGN IN OUT OF WRM LOCAL AREA CONNECTION



#### SIGN IN OUT OF WRM LOCAL AREA CONNECTION





# BUILDING PERMITS WIRM - BP - E.S - BEYOND EXPECTATIONS

#### SIGN IN OUT OF WRM LOCAL AREA CONNECTION





#### SYSTEM USER INTERFACE - WRM USER'S

الواجهة الرئيسية للنظام — موظفي بلدية المنطقة الغربية





#### SYSTEM USER INTERFACE - WRM USER'S

## الواجهة الرئيسية للنظام — موظفي بلدية المنطقة الغربية





#### SYSTEM USER INTERFACE - WRM USER'S

## الواجهة الرئيسية للنظام – موظفي بلدية المنطقة الغربية





أجراء معاملة – طلب أعتماد تقرير حالة المباني القائمة APPLICATION PROCESS – EXISTING BUILDING DRAWING APPROVAL





أجراء معاملة – طلب أعتماد تقرير حالة المباني القائمة Application Process – Existing Building Drawing Approval







##