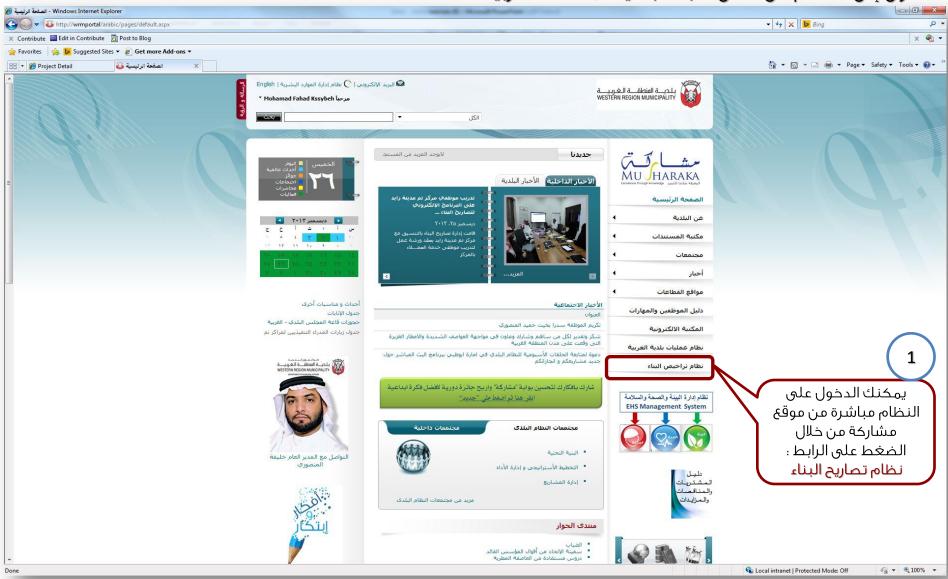

#### SYSTEM USER INTERFACE - WRM USER'S

الواجهة الرئيسية للنظام — موظفي بلدية المنطقة الغربية

## الواجهة الرئيسية للنظام — موظفي بلدية المنطقة الغربية