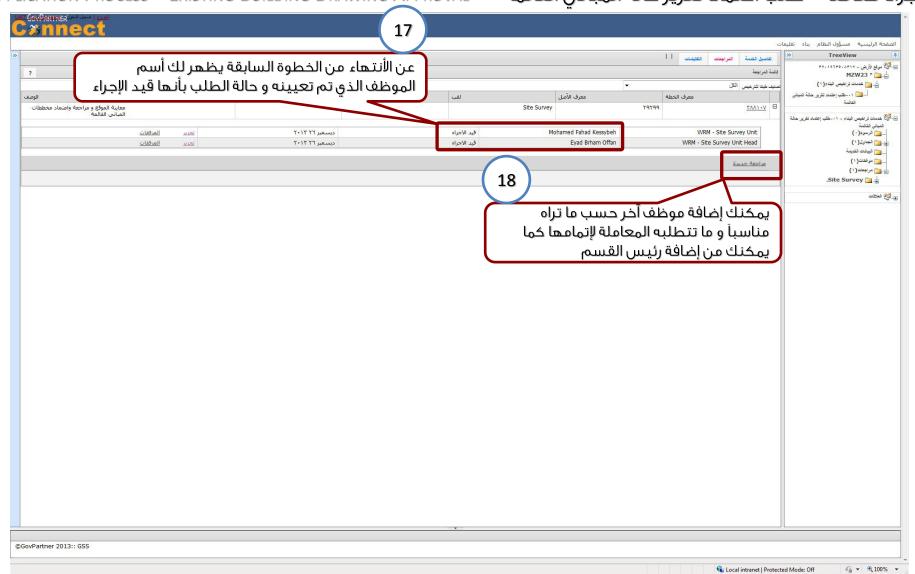

#### APPLICATION PROCESS - EXISTING BUILDING DRAWING APPROVAL

APPLICATION PROCESS - EXISTING BUILDING DRAWING APPROVAL

#### APPLICATION PROCESS - EXISTING BUILDING DRAWING APPROVAL

APPLICATION PROCESS - EXISTING BUILDING DRAWING APPROVAL

APPLICATION PROCESS - EXISTING BUILDING DRAWING APPROVAL

APPLICATION PROCESS - EXISTING BUILDING DRAWING APPROVAL