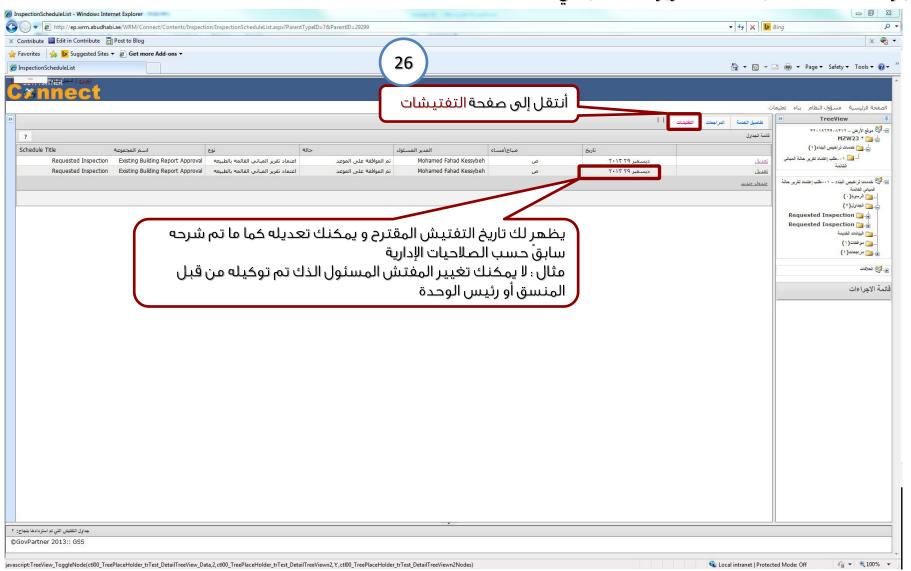

#### APPLICATION PROCESS - EXISTING BUILDING DRAWING APPROVAL

APPLICATION PROCESS - EXISTING BUILDING DRAWING APPROVAL

APPLICATION PROCESS - EXISTING BUILDING DRAWING APPROVAL

APPLICATION PROCESS - EXISTING BUILDING DRAWING APPROVAL