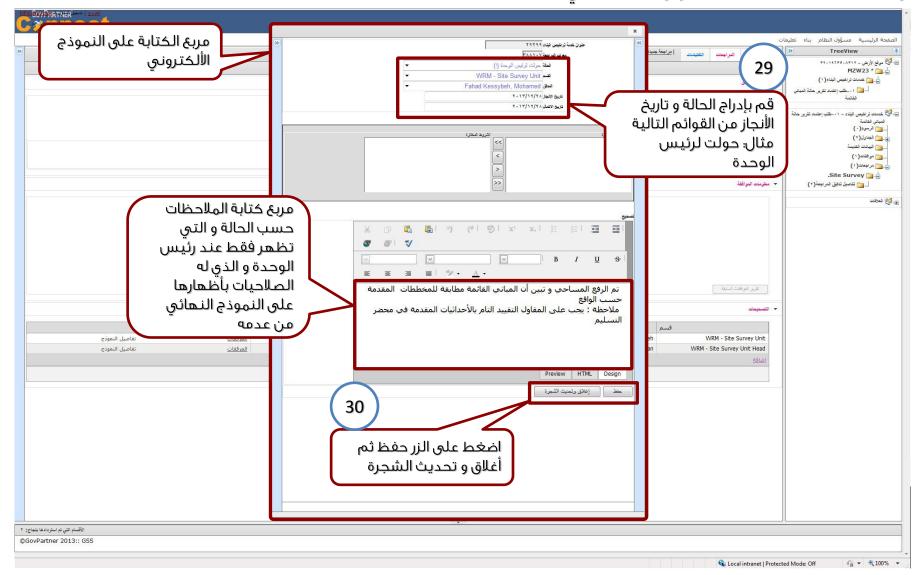

## الواجهة الرئيسية للنظام – موظفي بلدية المنطقة الغربية

أجراء معاملة – طلب أعتماد تقرير حالة المباني القائمة APPLICATION PROCESS – EXISTING BUILDING DRAWING APPROVAL

أجراء معاملة – طلب أعتماد تقرير حالة المباني القائمة Application Process – Existing Building Drawing Approval

#### APPLICATION PROCESS - EXISTING BUILDING DRAWING APPROVAL

عالة المياني القائمة Application Process – Existing Building Drawing Approval

أجراء معاملة – طلب أعتماد تقرير حالة المباني القائمة APPLICATION PROCESS - EXISTING BUILDING DRAWING APPROVAL