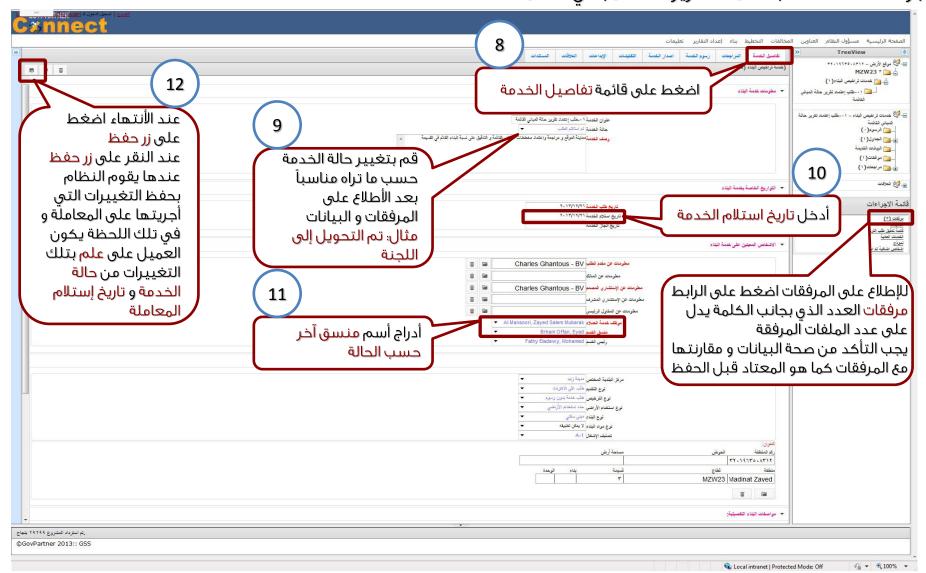

#### APPLICATION PROCESS - EXISTING BUILDING DRAWING APPROVAL

APPLICATION PROCESS - EXISTING BUILDING DRAWING APPROVAL

#### APPLICATION PROCESS - EXISTING BUILDING DRAWING APPROVAL

APPLICATION PROCESS - EXISTING BUILDING DRAWING APPROVAL

APPLICATION PROCESS - EXISTING BUILDING DRAWING APPROVAL

APPLICATION PROCESS - EXISTING BUILDING DRAWING APPROVAL