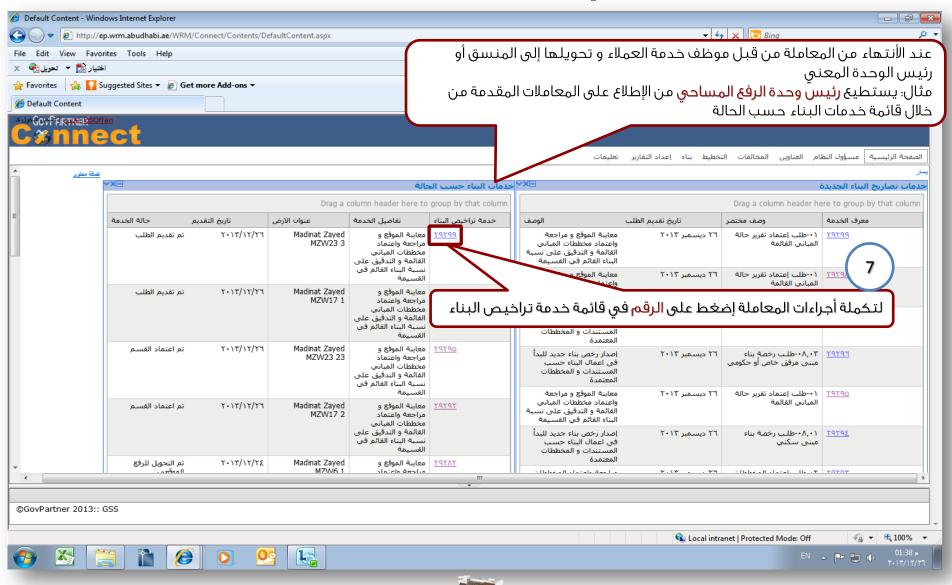

## أجراء معاملة – طلب أعتماد تقرير حالة المباني القائمة Application Process – Existing Building Drawing Approval

أجراء معاملة – طلب أعتماد تقرير حالة المباني القائمة APPLICATION PROCESS – EXISTING BUILDING DRAWING APPROVAL

APPLICATION PROCESS - EXISTING BUILDING DRAWING APPROVAL

Application Process – Existing Building Drawing Approval

لماني القائمة Application Process – Existing Building Drawing Approval