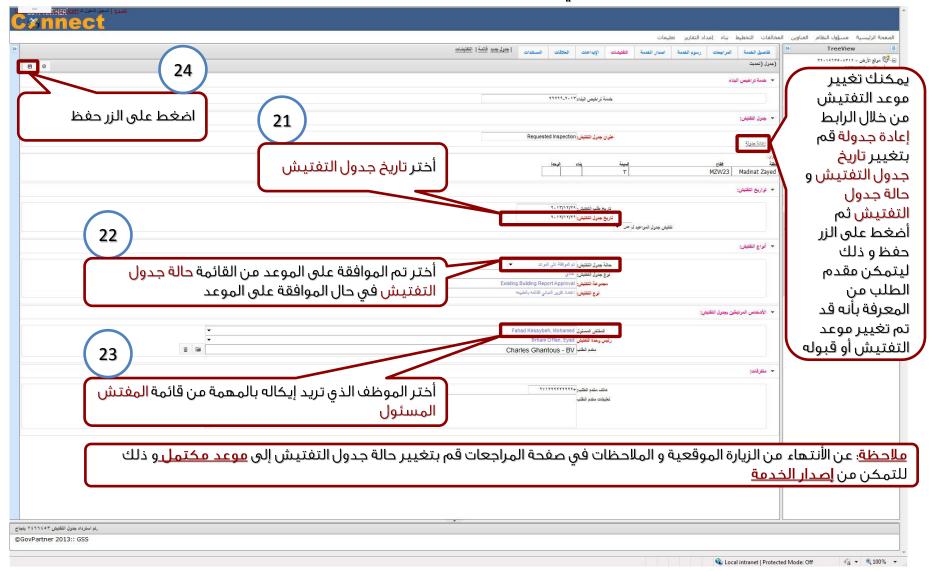

## أجراء معاملة – طلب أعتماد تقرير حالة المباني القائمة Application Process – Existing Building Drawing Approval

أجراء معاملة – طلب أعتماد تقرير حالة المباني القائمة APPLICATION PROCESS – EXISTING BUILDING DRAWING APPROVAL

APPLICATION PROCESS - EXISTING BUILDING DRAWING APPROVAL

Application Process – Existing Building Drawing Approval

لماني القائمة Application Process – Existing Building Drawing Approval