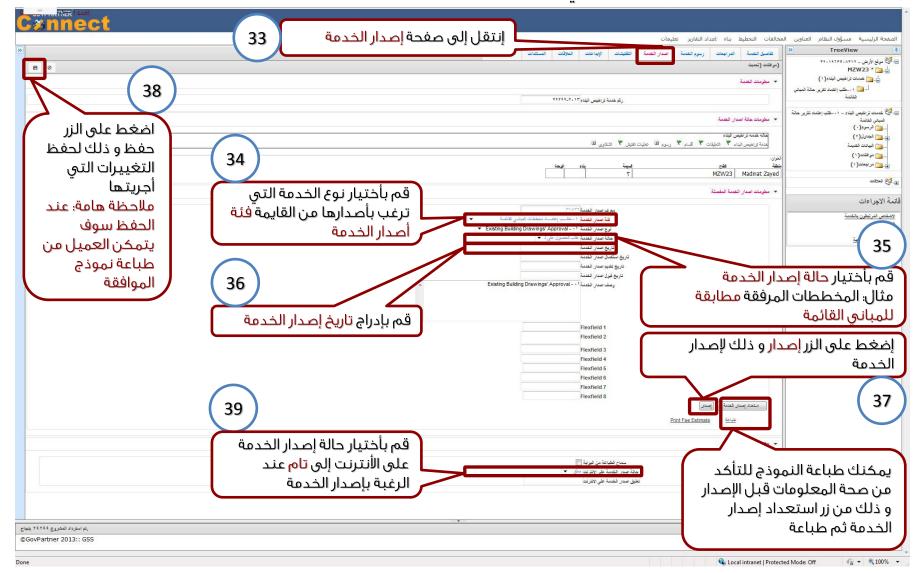

#### APPLICATION PROCESS - EXISTING BUILDING DRAWING APPROVAL

APPLICATION PROCESS - EXISTING BUILDING DRAWING APPROVAL

APPLICATION PROCESS - EXISTING BUILDING DRAWING APPROVAL

APPLICATION PROCESS - EXISTING BUILDING DRAWING APPROVAL