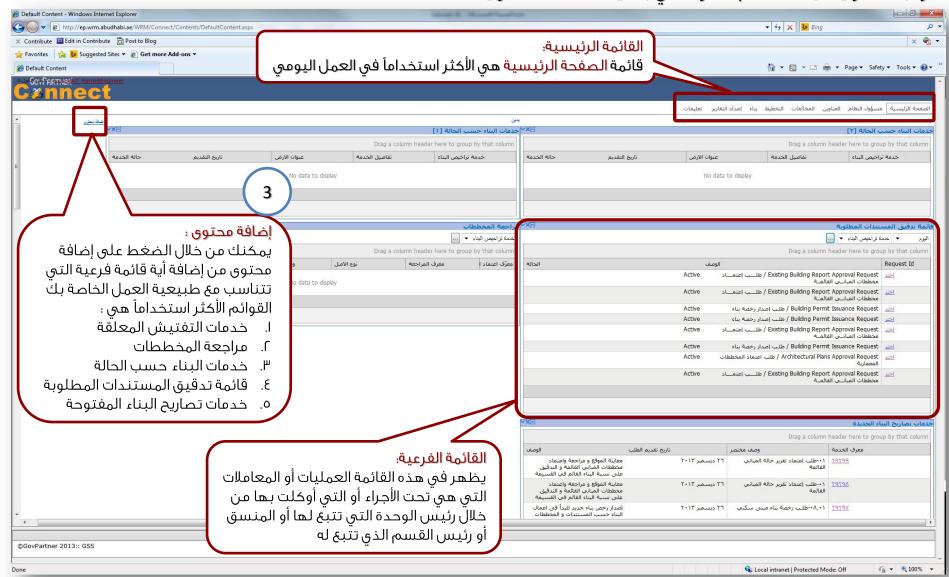

## الواجهة الرئيسية للنظام – موظفي بلدية المنطقة الغربية

أجراء معاملة – طلب أعتماد تقرير حالة المباني القائمة APPLICATION PROCESS – EXISTING BUILDING DRAWING APPROVAL

أجراء معاملة – طلب أعتماد تقرير حالة المباني القائمة Application Process – Existing Building Drawing Approval

#### APPLICATION PROCESS - EXISTING BUILDING DRAWING APPROVAL

عالة المياني القائمة Application Process – Existing Building Drawing Approval

أجراء معاملة – طلب أعتماد تقرير حالة المباني القائمة APPLICATION PROCESS - EXISTING BUILDING DRAWING APPROVAL