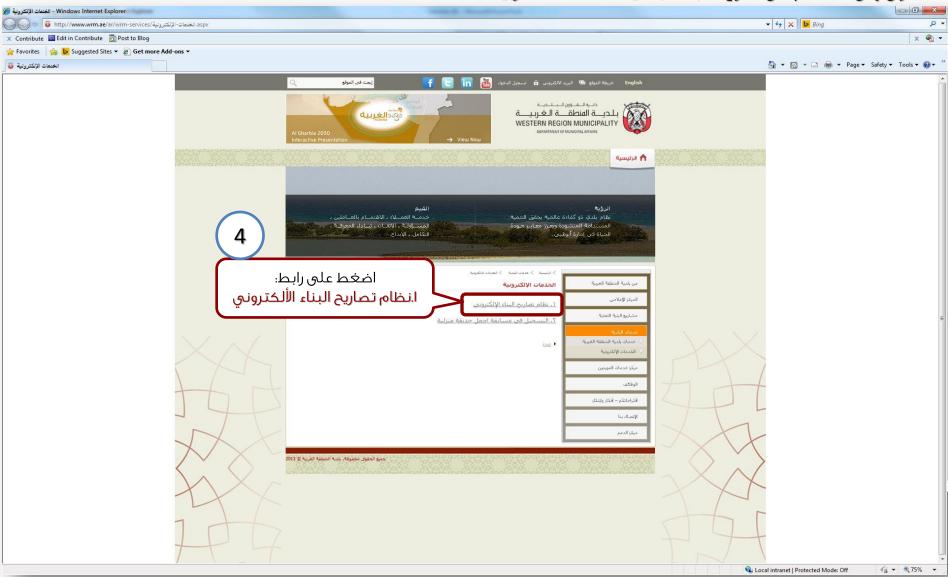

#### SIGN IN OUT OF WRM LOCAL AREA CONNECTION



#### SIGN IN OUT OF WRM LOCAL AREA CONNECTION



#### SIGN IN OUT OF WRM LOCAL AREA CONNECTION



#### SIGN IN OUT OF WRM LOCAL AREA CONNECTION





# BUILDING PERMITS WIRM - BP - E.S - BEYOND EXPECTATIONS

#### SIGN IN OUT OF WRM LOCAL AREA CONNECTION





#### SYSTEM USER INTERFACE - WRM USER'S

الواجهة الرئيسية للنظام — موظفي بلدية المنطقة الغربية





#### SYSTEM USER INTERFACE - WRM USER'S

## الواجهة الرئيسية للنظام — موظفي بلدية المنطقة الغربية





#### SYSTEM USER INTERFACE - WRM USER'S

## الواجهة الرئيسية للنظام – موظفي بلدية المنطقة الغربية





أجراء معاملة – طلب أعتماد تقرير حالة المباني القائمة APPLICATION PROCESS – EXISTING BUILDING DRAWING APPROVAL





أجراء معاملة – طلب أعتماد تقرير حالة المباني القائمة Application Process – Existing Building Drawing Approval







#### APPLICATION PROCESS - EXISTING BUILDING DRAWING APPROVAL





عالة المياني القائمة Application