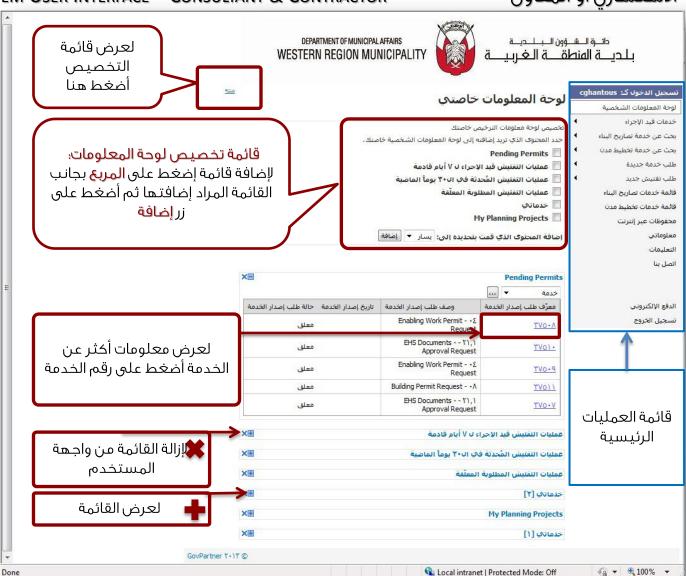

#### لوحة المعلومات الشخصية:

تتيح لك هذه العملية تخصيص اللوحة الخاصة بك و ذلك لعرض جميع المعاملات المقدمة و التي تم أنحازها

و ذلك بقوائم منفصلة تتضمن معلومات عن حالة الطلب المقدم (تمت الموافقة أو رفض أو معلق و وصف الخدمة و رقم الخدمة)