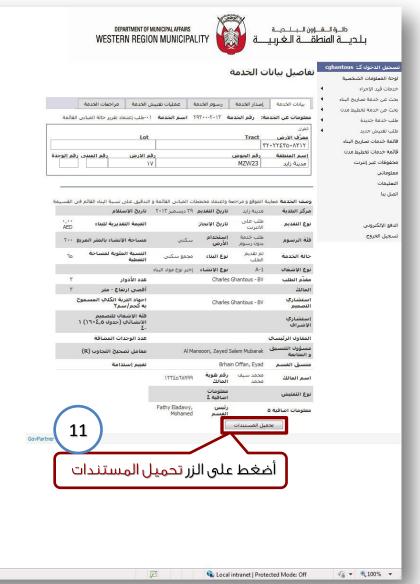

#### <mark>طلب خدمة جديدة:</mark> تتيح لك هذه العملية تقديم طلب جديد و ذلك من خلال عدة خطوات

## الخــطــوات الإرشــاديــة لنظــام تــراخــيــص الــبــنــاء الالكتروني STEEPS TUTORIAL FOR BUILDING PERMITS ONLINE SYSTEM