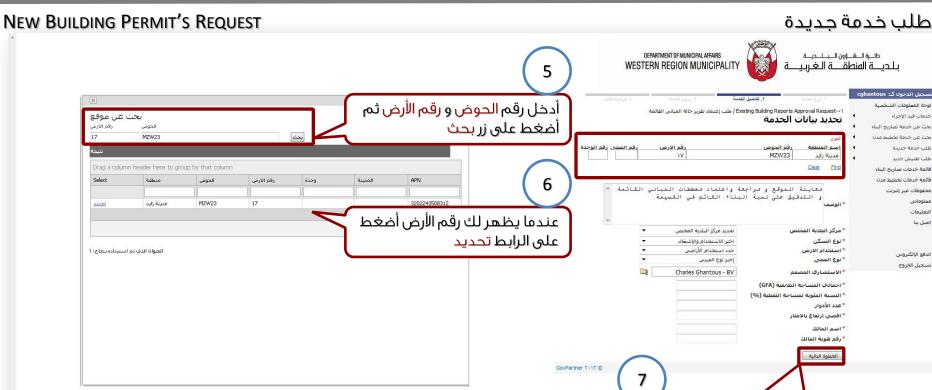

# NEW BUILDING PERMIT'S REQUEST

| 4                                         | DEPARTMENT OF MUNICIPAL AFFAIRS WESTERN REGION MUNICIPALIT | ون البلدية<br>غــة الغربيــة                                         | دائــــــــــــــــــــــــــــــــــــ                                                  |
|-------------------------------------------|------------------------------------------------------------|----------------------------------------------------------------------|------------------------------------------------------------------------------------------|
| ( T )                                     | ¥ ۲ برزر المشابة الراجية الطاب                             | ا يوم الحدية ٢. تقاصيل الخدم                                         | تسجیل الدخول ک: cghantous                                                                |
| الخطوة الثالثة؛<br>أضغط على الرابط FIND و |                                                            | Existing Building Reports Approval Request-۱۱<br>تحدید بیانات الخدمة | لوحة المعلومات الشخصية خدمات قيد الإجراء پحث عن خدمة تصاريخ البناء پحث عن خدمة تخطيط مدن |
| ذلك لتحديد الأرض من<br>النظام             | رقم الارض وقم المننى وقم الو                               | اسم المنطقة رقم الحوض<br>Clear Find                                  | طلب خدمة جديدة   طلب تفتيش جديد  قائمة خدمات تصاريح البناء                               |
|                                           | واعتماد مخططات العباني القائمة ^<br>ناءُ القائم في القسيمة | معاينة الموقع و مراجعة<br>و التدفيق على نسبة الب<br>*الوصف           | قائمة خدمات تخطيط مدن<br>محقوظات عبر إنترنت<br>معلوماتي<br>التعليمات<br>اتصل بنا         |
| (3)                                       | تحديد مركز البلدية المختص  ▼                               | * مركز البلدية المختص                                                | 3,0                                                                                      |
|                                           | اختر الاستخدام والإشغال ▼                                  | *نوع السكن                                                           |                                                                                          |
| 8=1 11 8 11 2 11                          | حدد استخدام الأراضي ▼<br>إختر نوع المبني ▼                 | * استخدام الارض<br>* نوع المبنى                                      | الدفع الإلكتروني                                                                         |
| الخطوة الرابعة:                           | Charles Ghantous - BV                                      | *الاستشاري المصمم                                                    | تسجيل الخروج                                                                             |
| من قائمِة تحديد بيانات                    |                                                            | * احمالكِ المساحة الطابقية (GFA)                                     | <b>A</b>                                                                                 |
| الخدمة أدخل البيانات                      |                                                            | * النسبة المئوية لمساحة التغطية (%)                                  | T                                                                                        |
| المطلوبة في الحقول ثم                     |                                                            | *عدد الأدوار                                                         |                                                                                          |
| أضغط على زر الخطوة                        |                                                            | *اقصى إرتفاع بالامتار                                                |                                                                                          |
| 1 11 2                                    |                                                            | * اسم المالك                                                         |                                                                                          |
| التالية.                                  |                                                            | *رقم هوية المالك                                                     | قائمة العمليات                                                                           |
|                                           |                                                            | الخطوة التالية                                                       | الرئيسية                                                                                 |
| GovPartner 1                              | IT ©                                                       |                                                                      | انزنیسیه                                                                                 |
|                                           |                                                            |                                                                      |                                                                                          |
|                                           |                                                            |                                                                      |                                                                                          |
|                                           |                                                            |                                                                      |                                                                                          |
|                                           |                                                            |                                                                      |                                                                                          |
|                                           |                                                            |                                                                      |                                                                                          |
| *                                         |                                                            |                                                                      |                                                                                          |
| Done                                      |                                                            | Local intranet   Protected Mode: Off                                 | ← ■ 100% ▼                                                                               |