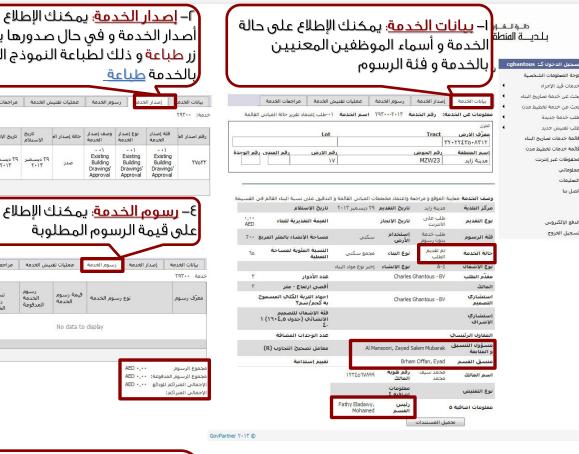

## خدمات تم إنجازها – طباعة النتائج و دفع الرسوم

ُّا– إ<u>صدار الخدمة</u>؛ يمكنك الإطلاع على حالة أصدار الخدمة و فى حال صدورها يظهر لك زر طباعة و ذلك لطّباعة النموذج الخاص بالخدمة طباعة

عمليات تفتيش الخدمة

عمليات تفتيش الخدمة إصدار الخدمة رسوم الخدمة التاريخ وقت الجدول صباحًا/مساءً 7277200

٣ عمليات تفتيش الخدمة: يمكنك الإطلاع

على حالة موعد التفتيش من خلال القائمة

الحالة مثال ؛ موعد مكتمل

رابط تحميل الملفات (الملاحظات على المخططات المقدمة) تحميل / عرض مرفقات

٥- مراحعات الخدمة: يمكنك الإطلاع على نتيجة الموافقات على الخدمة من قائمة حالة مراجعة الخدمة أو الملاحظات على المخططات المقدمة من الرابط تحميل / عرض مرفقات

No data to display

خدمات قبد الأجراء:

تتبح لك هذه العملية من متابعة معاملة قيد الأجراء من الأجراءات التى تمت و الرسوم المطلوبة و إعادة جدولة عمليات التفتيش