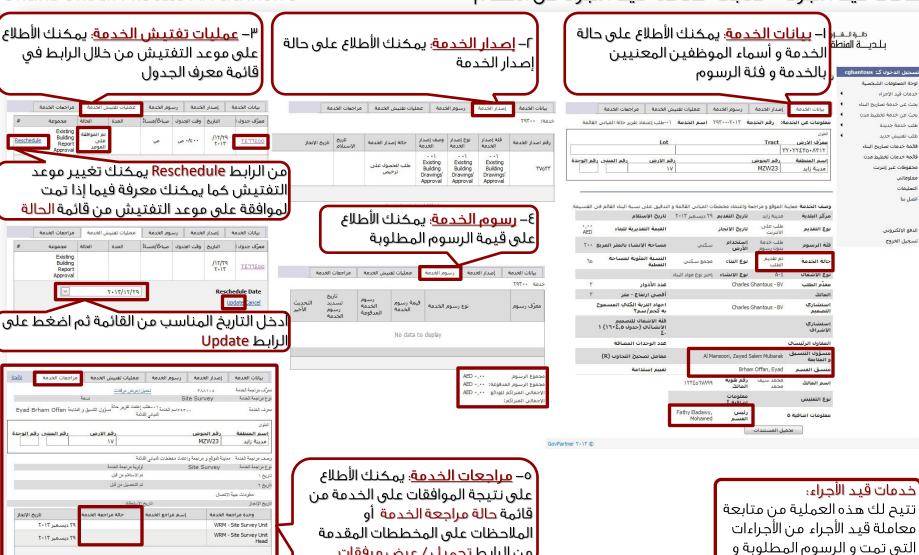

## خدمات تم إنجازها – طباعة النتائج و دفع الرسوم

ُّا– إ<u>صدار الخدمة</u>؛ يمكنك الإطلاع على حالة أصدار الخدمة و فى حال صدورها يظهر لك زر طباعة و ذلك لطّباعة النموذج الخاص بالخدمة طباعة

عمليات تفتيش الخدمة

عمليات تفتيش الخدمة إصدار الخدمة رسوم الخدمة التاريخ وقت الجدول صباحًا/مساءً 7277200

٣ عمليات تفتيش الخدمة: يمكنك الإطلاع

على حالة موعد التفتيش من خلال القائمة

الحالة مثال ؛ موعد مكتمل

رابط تحميل الملفات (الملاحظات على المخططات المقدمة) تحميل / عرض مرفقات

٥- مراحعات الخدمة: يمكنك الإطلاع على نتيجة الموافقات على الخدمة من قائمة حالة مراجعة الخدمة أو الملاحظات على المخططات المقدمة من الرابط تحميل / عرض مرفقات

No data to display

خدمات قبد الأجراء:

تتبح لك هذه العملية من متابعة معاملة قيد الأجراء من الأجراءات التى تمت و الرسوم المطلوبة و إعادة جدولة عمليات التفتيش