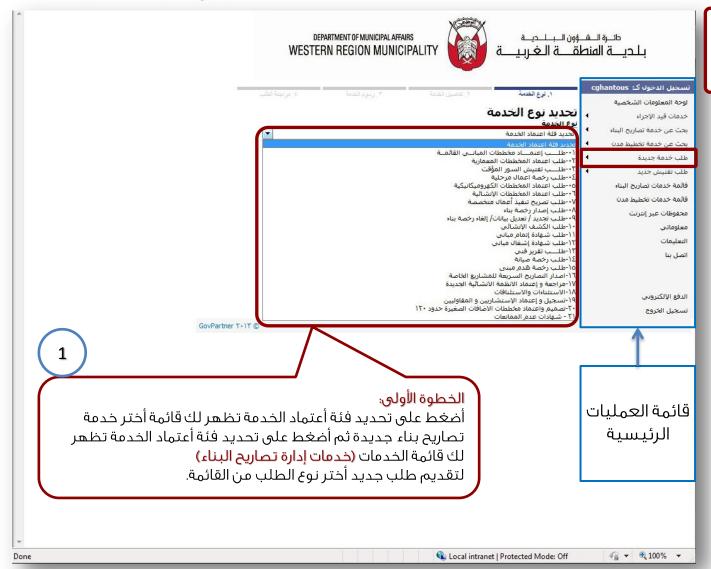

#### <mark>طلب خدمة جديدة:</mark> تتيح لك هذه العملية تقديم طلب جديد و ذلك من خلال عدة خطوات