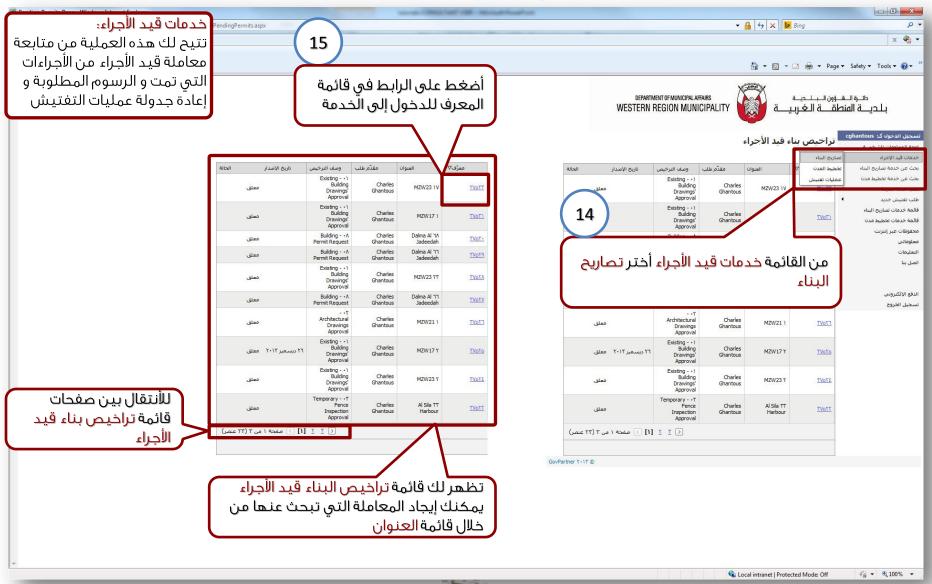

## خدمات قيد الأجراء – متابعة معاملة قيد الأجراء من النظام

## خدمات قيد الأجراء – متابعة معاملة قيد الأجراء من النظام

من الرابط تحميل / عرض مرفقات

إعادة جدولة عمليات التفتيش