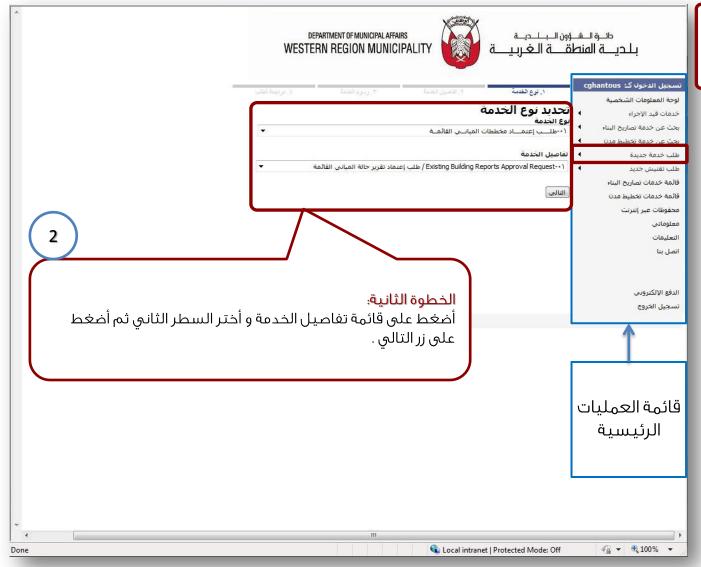

#### <mark>طلب خدمة جديدة:</mark> تتيح لك هذه العملية تقديم طلب جديد و ذلك من خلال عدة خطوات

## طلب خدمة جديدة: