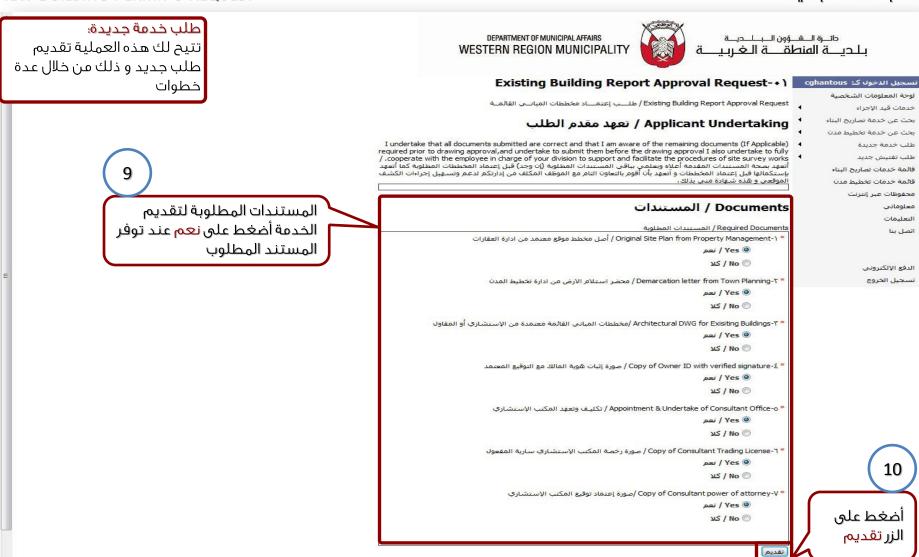

#### <mark>طلب خدمة جديدة:</mark> تتيح لك هذه العملية تقديم طلب جديد و ذلك من خلال عدة خطوات

## الخــطــوات الإرشــاديــة لنظــام تــراخــيــص الــبــنــاء الالكتروني STEEPS TUTORIAL FOR BUILDING PERMITS ONLINE SYSTEM