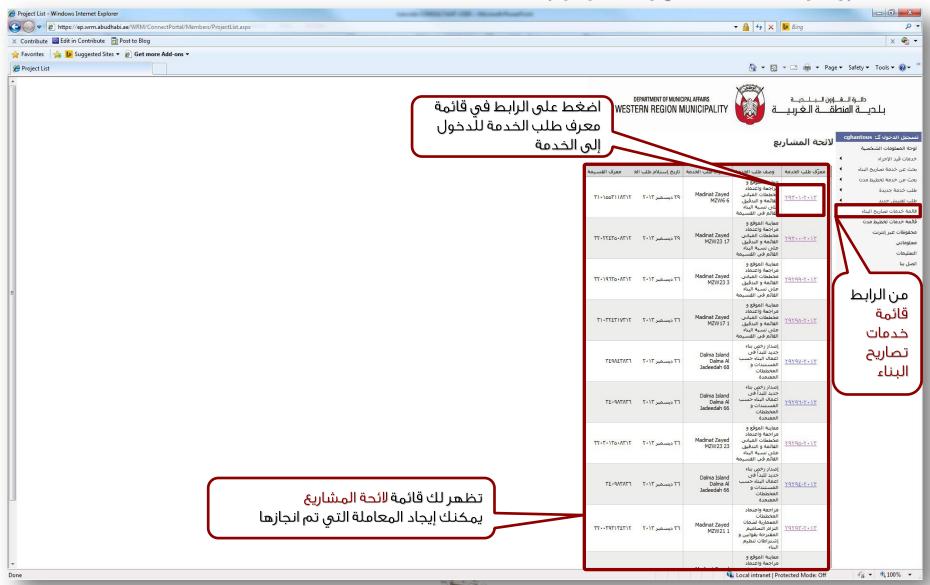

## خدمات قيد الأجراء – متابعة معاملة قيد الأجراء من النظام

## خدمات قيد الأجراء – متابعة معاملة قيد الأجراء من النظام

من الرابط تحميل / عرض مرفقات

إعادة جدولة عمليات التفتيش