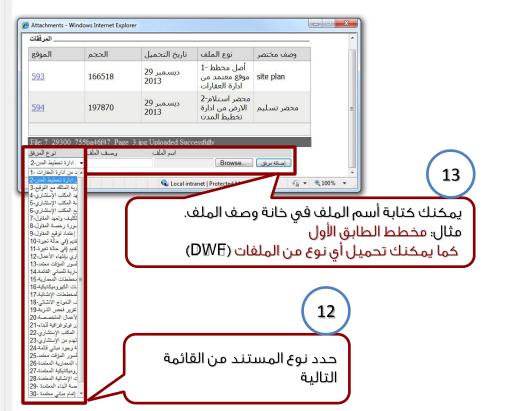

#### <mark>طلب خدمة جديدة:</mark> تتيح لك هذه العملية تقديم طلب جديد و ذلك من خلال عدة خطوات

## الخــطــوات الإرشــاديــة لنظــام تــراخــيــص الــبــنــاء الالكتروني STEEPS TUTORIAL FOR BUILDING PERMITS ONLINE SYSTEM