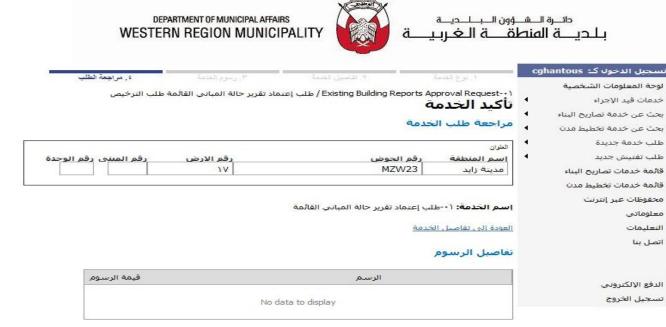

### طلب خدمة جديدة

## طلب خدمة جديدة:

# NEW BUILDING PERMIT'S REQUEST

| 4                                         | DEPARTMENT OF MUNICIPAL AFFAIRS WESTERN REGION MUNICIPALIT | ون البلدية<br>غــة الغربيــة                                         | دائــــــــــــــــــــــــــــــــــــ                                                  |
|-------------------------------------------|------------------------------------------------------------|----------------------------------------------------------------------|------------------------------------------------------------------------------------------|
| ( T )                                     | ¥ ۲ برزر المشابة الراجية الطاب                             | ا يوم الحدية ٢. تقاصيل الخدم                                         | تسجیل الدخول ک: cghantous                                                                |
| الخطوة الثالثة؛<br>أضغط على الرابط FIND و |                                                            | Existing Building Reports Approval Request-۱۱<br>تحدید بیانات الخدمة | لوحة المعلومات الشخصية خدمات قيد الإجراء پحث عن خدمة تصاريخ البناء پحث عن خدمة تخطيط مدن |
| ذلك لتحديد الأرض من<br>النظام             | رقم الارض وقم المننى وقم الو                               | اسم المنطقة رقم الحوض<br>Clear Find                                  | طلب خدمة جديدة   طلب تفتيش جديد  قائمة خدمات تصاريح البناء                               |
|                                           | واعتماد مخططات العباني القائمة ^<br>ناءُ القائم في القسيمة | معاينة الموقع و مراجعة<br>و التدفيق على نسبة الب<br>*الوصف           | قائمة خدمات تخطيط مدن<br>محقوظات عبر إنترنت<br>معلوماتي<br>التعليمات<br>اتصل بنا         |
| (3)                                       | تحديد مركز البلدية المختص  ▼                               | * مركز البلدية المختص                                                | 3,0                                                                                      |
|                                           | اختر الاستخدام والإشغال ▼                                  | *نوع السكن                                                           |                                                                                          |
| 8=1 11 8 11 2 11                          | حدد استخدام الأراضي ▼<br>إختر نوع المبني ▼                 | * استخدام الارض<br>* نوع المبنى                                      | الدفع الإلكتروني                                                                         |
| الخطوة الرابعة:                           | Charles Ghantous - BV                                      | *الاستشاري المصمم                                                    | تسجيل الخروج                                                                             |
| من قائمِة تحديد بيانات                    |                                                            | * احمالكِ المساحة الطابقية (GFA)                                     | <b>A</b>                                                                                 |
| الخدمة أدخل البيانات                      |                                                            | * النسبة المئوية لمساحة التغطية (%)                                  | T                                                                                        |
| المطلوبة في الحقول ثم                     |                                                            | *عدد الأدوار                                                         |                                                                                          |
| أضغط على زر الخطوة                        |                                                            | *اقصى إرتفاع بالامتار                                                |                                                                                          |
| 1 11 2                                    |                                                            | * اسم المالك                                                         |                                                                                          |
| التالية.                                  |                                                            | *رقم هوية المالك                                                     | قائمة العمليات                                                                           |
|                                           |                                                            | الخطوة التالية                                                       | الرئيسية                                                                                 |
| GovPartner 1                              | IT ©                                                       |                                                                      | انزنیسیه                                                                                 |
|                                           |                                                            |                                                                      |                                                                                          |
|                                           |                                                            |                                                                      |                                                                                          |
|                                           |                                                            |                                                                      |                                                                                          |
|                                           |                                                            |                                                                      |                                                                                          |
|                                           |                                                            |                                                                      |                                                                                          |
| *                                         |                                                            |                                                                      |                                                                                          |
| Done                                      |                                                            | Local intranet   Protected Mode: Off                                 | ← ■ 100% ▼                                                                               |